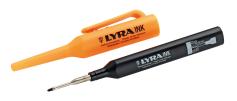

## CONSTRUCTION MARKER, INK, BLACK,

## Article number: 212182

Baumarker ink for marking, marking and writing even in hard-to-reach places. Marks and writes on all surfaces (plastics, metals, stone, wood, and glass). Waterproof and fast-drying ink. Durable, patented stainless steel telescopic tip. Practical quiver saver with special clip for easy handling and one-hand operation. black - line width 1 mm.