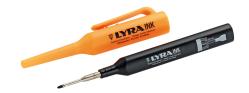

## CONSTRUCTION MARKER, INK, BLUE

## Article number: 212184

Baumarker ink for marking, marking and writing even in hard-to-reach places. Marks and writes on all surfaces (plastics, metals, stone, wood, and glass). Waterproof and fast-drying ink. Durable, patented stainless steel telescopic tip. Practical quiver saver with special clip for easy handling and one-hand operation. blue - line width 1 mm.