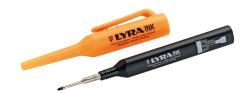

## CONSTRUCTION MARKER, INK, RED

## Article number: 212186

Baumarker ink for marking, marking and writing even in hard-to-reach places. Marks and writes on all surfaces (plastics, metals, stone, wood, and glass). Waterproof and fast-drying ink. Durable, patented stainless steel telescopic tip. Practical quiver saver with special clip for easy handling and one-handed operation. red - line width 1 mm.