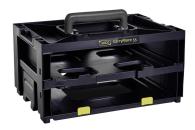

## Article number: 446388

CarryMore 55, storage and transport system, for storage of 2 CarryLite 55 4x8 assortment cases, with ergonomic carrying handle and locking mechanism for fixed connection of several CarryMore carrying frames, stop edges preventing the CarryLite cases from slipping out, carrying capacity: 25 kg, weight: 1,800 g, color: black. Finish: empty; DxWxH 278x386x195 mm.