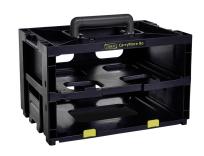

## Article number: 446401

CarryMore 80, storage and transport system, for storage of 2 CarryLite 80 4x8 assortment cases,, with ergonomic carrying handle and locking mechanism for fixed connection of several CarryMore carrying frames, stop edges preventing the CarryLite cases from sliding out, carrying capacity: 25 kg, weight: 1,935g, color: black. Finish: empty; DxWxH 278x386x241 mm.