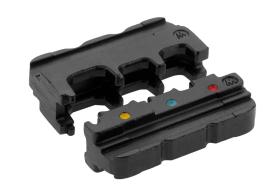

## Article number: 106010

Click'n'Crimp crimping profile inserts, Click'n'Crimp can be customized according to the user's own requirements: Click-'n'Crimp crimping profile inserts (one pair each consisting of upper and lower profile jaw) for insulated cable lugs red - blue - yellow from 0.5 mm² to 6 mm² or AWG 22 to AWG 10, oval crimping (W), 1 pair