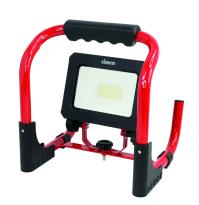

## LED FLEX BATTERY WORK LIGHT

## Article number: 111550

LED Flex Battery 2000, construction spotlight dimmable. For 18V batteries of the power tool manufacturers Bosch and Makita - simply plug in existing battery and put into operation, matching battery adapter included. Powerful LED spotlight with three dimming levels 2000 / 1050 / 550 lumens and additional SOS warning function. Battery (not included) protected against deep discharge. Flexible handling due to stand, pendant or tripod mounting. Robust and stable metal housing, rotatable 360°, tilt angle continuously adjustable. Light color daylight white (approx. 5700 K), color rendering Ra 82. Operating time depends on battery and dimming level. Dimensions: L235 x B225 x H260 mm.