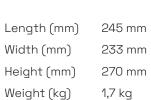

| Attribute                                      | Value                  |
|------------------------------------------------|------------------------|
| Power supply                                   | Akku                   |
| Protection class (IP)                          | IP54                   |
| Length                                         | 245 mm                 |
| Width                                          | 233 mm                 |
| Diameter                                       | - mm                   |
| Light color                                    | weiß                   |
| Suitable for number of light sources           | 1                      |
| Nominal voltage                                | 14.4 V - 18 V          |
| With illuminant                                | Yes                    |
| Color temperature                              | 5700 K - 5700 K        |
| Light source                                   | LED nicht austauschbar |
| Rated luminous flux according to IEC 62722-2-1 | 2000 lm                |
| Max. System performance                        | 18 W                   |
| With connecting cable and plug                 | No                     |
| With switch                                    | Yes                    |
| Color rendering index CRI                      | 80-89                  |
| With charging station                          | No                     |

CIMCO Werkzeuge GmbH & Co. KG Hohenhagener Straße 1 – 5 42855 Remscheid Telefon +49 2191 3718-01 info@cimco.de • cimco.de

Height/depth 270 mm
Protection class III
With suspension hook No
With holder No
Cable length - m
Operating time with rechargeable battery/battery set