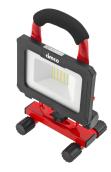

## Article number: 111585

LED 1000 construction spotlight IP65, two dimming levels (1000 / 500 lm) Light color daylight white (approx. 5700 K). Robust and stable metal housing, rotatable through 360°. Inclination angle infinitely adjustable. Protection class IP65. Integrated rechargeable battery, operating time up to 6 hours. Charging cable and mains plug included.