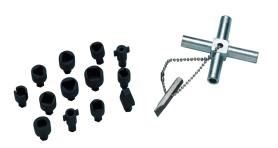

## Article number: 112798

Multi-key set, complete Sat. key cross plus inserts for 13 different locks. Inserts in plastic storage box. All parts made of robust steel investment casting. The interchangeable inserts are held in place by a neodymium magnet. Square: 6, 7, 8, 10 mm; triangular: 7-10 mm.