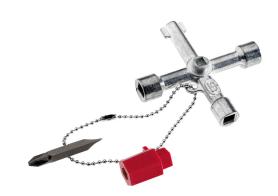

## UNIVERSAL CONTROL CABINET KEY

## Article number: 112894

Universal switch cabinet key, patented, universal locking assortment made of zinc die casting. In the center hub with heating vent lock, for almost all common locks in the Eletrotechnik, gas and water supply, air conditioning and ventilation, industry and many more, including chain, adapter and reversible bit. Size: 72x72x13 mm. With adapter for 1/4", with square key; 5,6,7,8 mm for radiator vent valves and reversible bit for slotted screws 1,0x7 mm and/or Phillips screws PH2, inside triangle; 7,9 mm.