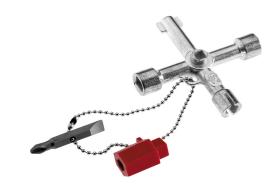

## Article number: 112895

Special switch cabinet key DB (Daimler Benz), patented, universal locking assortment made of zinc die casting. In the center hub with heating vent lock, for almost all common locks in Eletkrotechnik, gas and water supply, air conditioning and ventilation technology, industry and many more, including chain, adapter and reversible bit. With adapter for 1/4", for slotted screws 1,0x7 mm, Phillips screws PH2, inner square 5, 7,8 mm, inner triangular 9 mm. Size: 72x72x143 mm