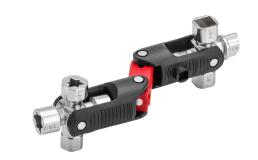

## Article number: 112986

Masterkey, "Compact Quattro", patented, by a 2-fold turning mechanism8 different locking heads can be brought into position. Due to the inserted joint, the universal wrench can be used both as a T-handle with high torque or in the compact, plugged version. New is the 1/4" socket, which allows convenient attachment and holding of 1/4" nuts. The swivel inserts are made of die-cast zinc. The swivel arms and connectors are made of a fiberglass-reinforced plastic. Weight: 110 g. Dimensions: 63x48x39 mm (folded) Locks: Square: 5, 6, 7, 8, 9 mm; Triangular: 6, 7, 8, 9, 10 mm; Hexagon socket: 1/4"; Double bit: 3 - 5 mm.