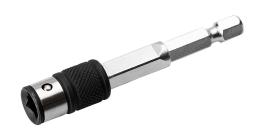

## SOCKET WRENCH BIT HOLDER

## Article number: 114504

Socket wrench bit holder. Can be used as a socket adapter as well as a bit holder by simply moving the sleeve. Sliding is also possible when fixed in the jaw chuck of the cordless screwdriver. Tool holder 1/4" hexagon socket and square socket. Dimensions: LxWxD: 70x13x13 mm