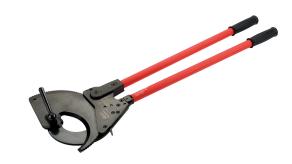

## RATCHET CABLE CUTTER UP TO 100 MM Ø

## Article number: 120172

Cable cutter - with ratchet drive - Two-hand operation due to optimum lever transmission and step-by-step cutting - Unlocking option in any cutting position - All parts made of high-strength special steel - Cutting edges and stressed parts tempered or hardened, surface burnished - Ergonomically shaped soft grips - For copper and aluminum cables, single and multiple conductors; for cables up to Ø diameter up to 100 mm. Length: 820 mm.