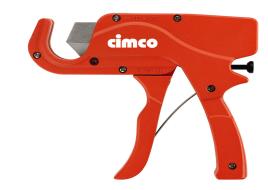

## Article number: 120410

Pipe cutter SUPER, new, reinforced design with ratchet mechanism; the handy pistol shape makes it easy to shorten pipes that have already been laid. The ratchet mechanism is triggered by pumping movements and thus the robust replaceable blade is guided through the material to be cut with little effort. The blade symmetry enables exact right-angled, burrand deformation-free cuts. Range of application: hard and soft plastics, rubber hoses, Isoflex pipes, hard and soft PVC pipes. R: Working range: from 6-35 mmø

Length (mm) 209 mm
Width (mm) 31 mm
Height (mm) 207 mm
Weight (kg) 0,614 kg

| Attribute                               | Value          |
|-----------------------------------------|----------------|
| Length                                  | 209 mm         |
| Cutting system                          | Schneideklinge |
| Pipe diameter                           | 6 mm - 35 mm   |
| Max. wall thickness                     | - mm           |
| Suitable for aluminum                   | No             |
| Suitable for copper                     | No             |
| Suitable for steel                      | No             |
| Suitable for stainless steel            | No             |
| Suitable for cast iron pipes            | No             |
| Suitable for plastic                    | Yes            |
| Suitable for multilayer composite pipes | Yes            |
| With internal pipe deburrer             | No             |
| With quick adjustment                   | No             |
| Telescopic                              | No             |
| Replaceable cutting blade               | Yes            |
| Number of cutting wheels                | 1              |