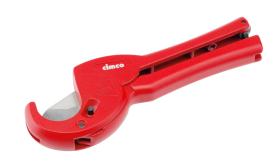

## PLASTIC PIPE CUTTER MINI, 35 MM Ø

## Article number: 120416

Plastic pipe cutter MINI made of magnesium die casting, for cutting plastic and composite pipes up to a ø of 35 mm. Optimal power transmission, with quick-change system for easy and speedy blade replacement. Automatic blade retraction. Blade made of PTFE-coated INOX steel with long service life (Made in Solingen). Extremely light and compact, only 270 g. 35 mm ø/ 13/8"; Length: 220 mm