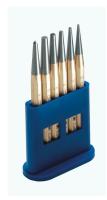

## DRIVER SET WITH CENTER PUNCH, 6-PIECE

## Article number: 130354

Set of punches with center punch, 6 pieces made of chrome vanadium air-hardening steel, length 120 mm, in plastic container for driving through sheet metal and thin metals, for driving out sapwood and countersinking nails. 1 piece each 1-2-3-4-5 mm ø, center punch 120x10 mm.