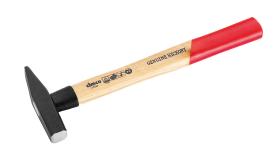

## SAFETY LOCKSMITH'S HAMMER 1000 G

## Article number: 130592

Safety locksmith's hammer, construction dimensions and workmanship GS-certified according to DIN 1041/1193. With handle protection collar and additional nylon handle protection sleeve. With double curved hickory handle, hammer head doubly secured by ring wedge and synthetic resin seal.-Weight 1000 g