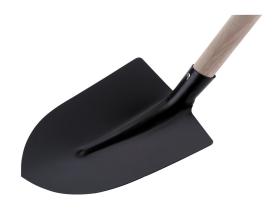

## SAND SHOVEL (FRANKFURT SHAPE), ROUND-POINTED SHAPE

## Article number: 131428

Sand shovel (Frankfurt shape)according to DIN 20 121, round-pointed shape, oil-hardened, with handle sleeve, painted, with beech handle 300x270 mm.

Length (mm) 1560 mm
Width (mm) 265 mm
Height (mm) 130 mm
Weight (kg) 1,654 kg

| Attribute              | Value   |
|------------------------|---------|
| Execution              | rund    |
| Material of the handle | Holz    |
| Low-spark version      | No      |
| Leaf width             | 270 mm  |
| Handle length          | 1400 mm |