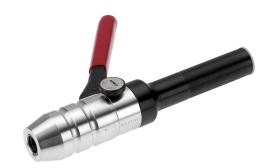

## HYDRAULIC HAND PUNCH - STRAIGHT VERSION (1.6 KG)

## Article number: 134016

Hydraulic manual punch - Practical manual punch for round, rectangular and square punching in control cabinet and plant engineering. Safety function by overpressure valve: automatic pressure cut-off at 650 bar. Made of high-tensile aluminum (approx. 40% weight saving), ergonomic handle - springs back by itself- Easy positioning of the die in the crosshairs by one-hand operation Hand punch - straight version (1.6 kg) - Punching force 75 kN, operating pressure max: 650 bar.