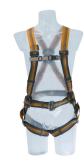

## Article number: 140455

Type A harness (in accordance with DIN EN 361) and (in accordance with EN 358) harness for working in areas where there is a risk of falling, e.g. on towers, masts, building overhangs, with a back fall arrest eyelet and two lateral retaining eyes. Suitable for all body sizes.