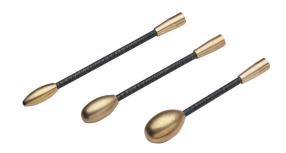

## Article number: 142140

Katimex® spring guide head made of brass, with internal thread M5, suitable for all lengths and also for all Kabelmax® devices. Spring guide head set with 1 guide head each with a Ø of 7,10 and 13 mm.