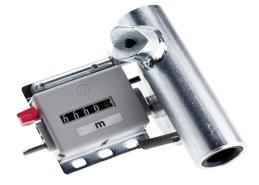

## Article number: 142310

Katimex<sup>®</sup> length measuring device for pipe eel<sup>®</sup> for quick and easy length determination on underground pipe routes. Pipe blockages, collapses and other defects can be located with pinpoint accuracy. No more tedious re-measuring, tracing or marking, and this with considerably higher measuring accuracy. The device can be easily set up on all commercially available retractable devices. Size 120 mmx115 mmx110 mm.