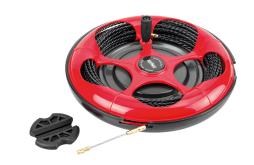

## KATIMEX® KATI® TWIST 2.0, 20 M, 4.5 MM TAPE Ø

## Article number: 142570

Katimex®Kati®Twist 2.0. Easy and fast winding of twisted pull-in tapes thanks to crank function and ergonomic, impact-resistant housing. The extra short initial sleeve allows extremely tight bending radii to be passed, and thanks to triple-twisted plastic pull-in tapes, tensile loads of up to 130 kg (tape/initial sleeve) are possible without any problems. With its M5 thread, Kati® Twist 2.0 is compatible with the complete range of accessories of the Kati®Blitz or Kabelmax®, pull-in tapes of the Kati® Twist 2.0 can be repaired independently by the user. Ergonomic housing with crank function, 3-strand twisted pull-in tape, very high sliding ability in empty conduit, extremely wear-resistant, tape diameter 4.5 mm. Pulling aid flush and captive integrated in the handle of the housing. Including 1 x pulling aid for Kati®Twist 2.0, 1 x pulling head with eye, brass with thread M5, ø 6 mm and 1 x guiding head with eye, brass with thread M5, ø 7 mm. 20 m