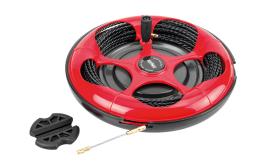

## Article number: 142571

Katimex®Kati®Twist 2.0. Easy and fast winding of twisted pull-in tapes thanks to crank function and ergonomic, impact-resistant housing. The extra short initial sleeve allows extremely tight bending radii to be passed, and thanks to triple-twisted plastic pull-in tapes, tensile loads of up to 130 kg (tape/initial sleeve) are possible without any problems. With its M5 thread, Kati® Twist 2.0 is compatible with the complete range of accessories of the Kati®Blitz or Kabelmax®, pull-in tapes of the Kati® Twist 2.0 can be repaired independently by the user. Ergonomic housing with crank function, 3-strand twisted pull-in tape, very high sliding ability in empty conduit, extremely wear-resistant, tape diameter 4.5 mm. Pulling aid flush and captive integrated in the handle of the housing. Including 1 x pulling aid for Kati®Twist 2.0, 1 x pulling head with eye, brass with thread M5, ø 6 mm and 1 x guiding head with eye, brass with thread M5, ø 7 mm. 30 m