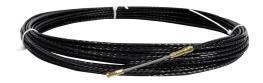

## Article number: 142576

Katimex®Kati® Twist 2.0 Replacement Tape. 3-ply twisted plastic pull-in tapes for the Kati Twist 2.0, very high sliding ability in the empty tube, extremely wear-resistant, with initial sleeves pressed on both sides with M5 thread for accessories from the Kati® Blitz compact. 30 m