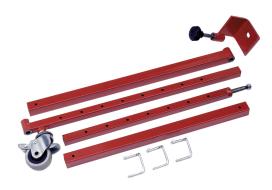

## Article number: 142748

Connecting frame for manual cable length measuring device, the connecting frame is used to fix the manual cable length measuring device to the Cimco cable drum unwinders Trommelfix 200 and Trommelfix 700. This turns the measuring device into a stationary device for cutting all standard cable drums to length. Multiple height and length adjustable as well as swiveling due to the locking roller, thus all individual working and space situations are adaptable. The assembly is in a few seconds by simply plugging together, ideal for all cable drum storage at wholesale, retail as well as on construction sites; weight only 3.5 kg.