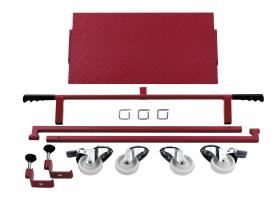

## Article number: 142754

Transport set for cable drum unwinder Trommelfix 200. Useful supplement for the mobile use of the cable drum unwinder 200 kg (CIMCO item no.. 14 2750). Set consists of: 4 screw-on castors (2 of them swivel, 2 with locking brake), plug-in hand linkage for pushing and pulling even a loaded cable drum unwinder including receptacle for cable length measuring device CIMCO item no. 14 2745; stable winding ramp made of ribbed sheet steel to prevent heavy drums from slipping, with 4 non-slip rubber feet and hand carrying handle; 2 screw-on receptacles for connecting cable drum unwinder and hand linkage. Assembly instructions. The set is assembled in a short time and can also be used as a retrofit kit for older CIMCO cable reel unwinders.