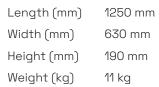

## Article number: 146708

Height-adjustable aluminum telescopic ladder, including traverse. Flexible 3-in-1 aluminum rung ladder, can be used as a single ladder, push-up ladder or stepladder. Both sides of the ladder can be extended separately from rung to rung, making it suitable for use on sloping surfaces and stairs. Lightweight, handy, easy to use and professionally equipped and finished, max. load capacity 150 kg, optimum stability thanks to rubber feet, strong automatic aluminum joints. Absolutely safe and convenient locking of the ladder thanks to 4 locking elements with spring bolts, locking hooks and covers made of unbreakable plastic. With practical plastic tool holder 310x260 mm. Continuously ribbed, flanged aluminum rungs, rung cross-section 27x27 mm, rung spacing 280 mm, tested in accordance with EN 131. Number of steps: 2x8; height min. 1.25 m; stepladder height: 1.96 m; height max. 4.10 m; weight: 11.0 kg.

CIMCO Werkzeuge GmbH & Co. KG Hohenhagener Straße 1 – 5 42855 Remscheid Telefon +49 2191 3718-01 info@cimco.de • cimco.de

| Attribute          | Value           |
|--------------------|-----------------|
| Material           | Aluminium       |
| Execution          | Mehrzweckleiter |
| Width              | - mm            |
| Weight             | 11 kg           |
| With wheels        | No              |
| With platform      | No              |
| Load capacity      | 150 kg          |
| Number of elements | 2               |
| Transport length   | 1.96 m          |
| Number of rungs    | 8               |
| Length             | 4.1 m - 1.96 m  |
| Platform height    | - mm            |