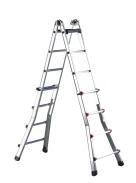

## Article number: 146708

Height-adjustable aluminum telescopic ladder, including traverse. Flexible 3-in-1 aluminum rung ladder, can be used as a single ladder, push-up ladder or stepladder. Both sides of the ladder can be extended separately from rung to rung, making it suitable for use on sloping surfaces and stairs. Lightweight, handy, easy to use and professionally equipped and finished, max. load capacity 150 kg, optimum stability thanks to rubber feet, strong automatic aluminum joints. Absolutely safe and convenient locking of the ladder thanks to 4 locking elements with spring bolts, locking hooks and covers made of unbreakable plastic. With practical plastic tool holder 310x260 mm. Continuously ribbed, flanged aluminum rungs, rung cross-section 27x27 mm, rung spacing 280 mm, tested in accordance with EN 131. Number of steps: 2x8; height min. 1.25 m; stepladder height: 1.96 m; height max. 4.10 m; weight: 11.0 kg.