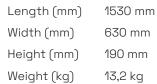

| Attribute          | Value           |
|--------------------|-----------------|
| Material           | Aluminium       |
| Execution          | Mehrzweckleiter |
| Width              | - mm            |
| Weight             | 13 kg           |
| With wheels        | No              |
| With platform      | No              |
| Load capacity      | 140 kg          |
| Number of elements | 2               |
| Transport length   | 2.51 m          |
| Number of rungs    | 10              |
| Length             | 5.2 m - 2.51 m  |
| Platform height    | - mm            |
|                    | ı               |