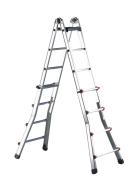

## HEIGHT-ADJUSTABLE ALUMINUM TELESCOPIC LADDER INCLUDING TRAVERSE WITH 2 X 10 STEPS

## Article number: 146710

Height-adjustable aluminum telescopic ladder, including traverse. Flexible 3-in-1 aluminum rung ladder, can be used as a single ladder, push-up ladder or stepladder. Both sides of the ladder can be extended separately from rung to rung, making it suitable for use on sloping surfaces and stairs. Lightweight, handy, easy to use and professionally equipped and finished, max. load capacity 140 kg, optimum stability thanks to rubber feet, strong automatic aluminum joints. Absolutely safe and convenient locking of the ladder thanks to 4 locking elements with spring bolts, locking hooks and covers made of unbreakable plastic. With practical plastic tool holder 310x260 mm. Continuously ribbed, flanged aluminum rungs, rung cross-section 27x27 mm, rung spacing 280 mm, tested in accordance with EN 131. Number of steps: 2x8; height min. 1.25 m; height max. 5.22 m; weight: 13.2 kg.