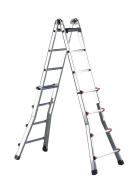

## HEIGHT-ADJUSTABLE ALUMINUM TELESCOPIC LADDER INCLUDING TRAVERSE WITH 2 X 12 STEPS

## Article number: 146712

Height-adjustable aluminum telescopic ladder, including traverse. Flexible 3-in-1 aluminum rung ladder, can be used as a single ladder, push-up ladder or stepladder. Both sides of the ladder can be extended separately from rung to rung, making it suitable for use on sloping surfaces and stairs. Lightweight, handy, easy to use and professionally equipped and finished, max. load capacity 120 kg, optimum stability thanks to rubber feet, strong automatic aluminum joints. Absolutely safe and convenient locking of the ladder thanks to 4 locking elements with spring bolts, locking hooks and covers made of unbreakable plastic. With practical plastic tool holder 310x260 mm. Continuously ribbed, flanged aluminum rungs, rung cross-section 27x27 mm, rung spacing 280 mm, tested in accordance with EN 131. Number of steps: 2x8; height min. 1.25 m; height max. 6.35 m; weight: 15 kg.