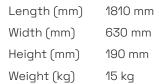

## Article number: 146712

Height-adjustable aluminum telescopic ladder, including traverse. Flexible 3-in-1 aluminum rung ladder, can be used as a single ladder, push-up ladder or stepladder. Both sides of the ladder can be extended separately from rung to rung, making it suitable for use on sloping surfaces and stairs. Lightweight, handy, easy to use and professionally equipped and finished, max. load capacity 120 kg, optimum stability thanks to rubber feet, strong automatic aluminum joints. Absolutely safe and convenient locking of the ladder thanks to 4 locking elements with spring bolts, locking hooks and covers made of unbreakable plastic. With practical plastic tool holder 310x260 mm. Continuously ribbed, flanged aluminum rungs, rung cross-section 27x27 mm, rung spacing 280 mm, tested in accordance with EN 131. Number of steps: 2x8; height min. 1.25 m; height max. 6.35 m; weight: 15 kg.

| Attribute                             | Value           |
|---------------------------------------|-----------------|
| Material                              | Aluminium       |
| Execution                             | Mehrzweckleiter |
| Width                                 | - mm            |
| Weight                                | 15 kg           |
| With wheels                           | No              |
| With platform                         | No              |
| Load capacity                         | 120 kg          |
| Number of elements                    | 2               |
| Transport length                      | 3.1 m           |
| Number of rungs                       | 12              |
| Length                                | 3.1 m - 6.35 m  |
| Platform height                       | - mm            |
| · · · · · · · · · · · · · · · · · · · | I               |