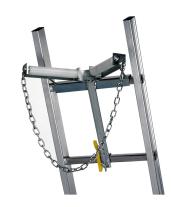

## Article number: 146810

Safety device for poles Device against unintentional slipping of single ladders on poles (light and power poles, flagpoles, trees, etc.), universal attachment to all rung ladders, with 2 plastic sliding surfaces and sturdy safety chain. Max. Ø 280 mm.

| Length (mm) | 485 mm |
|-------------|--------|
| Width (mm)  | 375 mm |
| Height (mm) | 145 mm |
| Weight (kg) | 3,2 kg |

| Attribute                    | Value    |
|------------------------------|----------|
| Suitable for                 | sonstige |
| Reusable                     | Yes      |
| Type of accessory/spare part | sonstige |
| Spare part                   | No       |
| Accessories                  | Yes      |