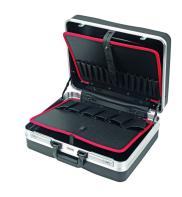

## Article number: 170073

Tool case Metro, an inexpensive, yet absolutely professional hard shell tool case. Features: Case shells made of ABS material, all-round aluminum frame with 2 integrated lockable tilt locks made of ABS material, all-round aluminum frame with 2 integrated lockable tilt locks. Load capacityup to 15 kg, 2 tool boards with a total of 26 tool insertion compartments. Document clamp compartment 400 mm wide, freely divisible bottom tray incl. dividers, metal lid holder and hinges, plastic floor glides. Design: 3 hinges for case shell fixation and flattened edges as case shell protection, Removable tool trays, 14 pockets on the front and 6 pockets plus document compartment on the back, Additional fixation of the tool trays in the bottom tray with Velcro. Ergonomically shaped handle with soft rubber insert and 6 large pockets for tool storage. Case empty with a weight of 4,400 g; outside dimension: W/D/H: 478/398/202 mm; inside dimension W/D/H1/H2/H#: 464/355/115/70/185 mm.