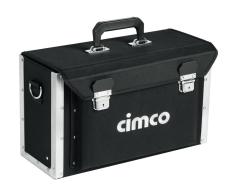

## INDUSTRIAL TOOL BAG

## Article number: 170460

Two lockable buckles, All-round riveted aluminum profiles. Can be opened to the front on one side. Numerous tool holders: Tabs, eyelets, and plug-in system for hand tools Rigid front pocket for documents, folders, Weatherproof, Compatible with carrying system (Art.170660).