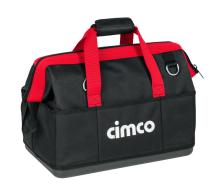

## **TOOL BAG WITH PLASTIC BASE**

## Article number: 170470

Large opening angle with sewn-in metal fitting (dimensionally stable). The plastic bottom protects against dirt and moisture. Numerous pockets in different sizes (both outside and inside) Weatherproof, Compatible with carrying system (Art.170660).

| Length (mm) | 590 mm   |
|-------------|----------|
| Width (mm)  | 390 mm   |
| Height (mm) | 220 mm   |
| Weight (kg) | 2,295 kg |

| Attribute                | Value                  |  |
|--------------------------|------------------------|--|
| Material                 | Stoff                  |  |
| Material quality         | Polyvinylchlorid (PVC) |  |
| Color                    | schwarz                |  |
| Execution                | Tasche                 |  |
| Width                    | 390 mm                 |  |
| Height                   | 220 mm                 |  |
| Diameter                 | - mm                   |  |
| Depth                    | 590 mm                 |  |
| Rollbar                  | No                     |  |
| With shoulder strap      | No                     |  |
| Signal red               | No                     |  |
| With telescopic handle   | No                     |  |
| Padlock shackle          | No                     |  |
| With lock                | No                     |  |
| With compartment divider | No                     |  |
| Removable compartment    | No                     |  |
| Total number of subjects | 1                      |  |
| With foam                | No                     |  |
|                          | I .                    |  |