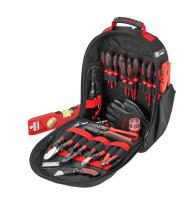

## INDUSTRIAL BACKPACK POWER

## Article number: 170534

Robust tool backpack made of weatherproof material has Numerous tool holders: Pockets, eyelets, D-rings and plug-in system for hand tools. The shoulder straps and back of this backpack are ergonomically padded for comfortable carrying. The strap system allows different opening angles. Tool backpack equipment:  $1 \times \text{VDE}$  cable cutter, for cable  $18 \text{ mm}^2$ ,  $1 \times 1000 \text{ V}$  power side cutter, 200 mm,  $3 \times \text{VDE}$  slotted screwdriver SLIM,  $2 \times \text{VDE}$  cross-slotted screwdriver SLIM,  $4 \times \text{VDE}$  TORX® screwdriver SLIM,  $1 \times \text{Electronic}$  side cutter without cutting edge, 132 mm,  $1 \times \text{Universal}$  switch cabinet wrench,  $1 \times \text{Professional}$  switch cabinet spirit level, 250 mm,  $1 \times \text{Automatic}$  wire stripper for lexible conductors,  $1 \times \text{Wire}$  end ferrule crimping pliers,  $1 \times \text{Telephone}$  pliers bent, 200 mm,  $1 \times \text{Screwdriver}$ , 160 mm