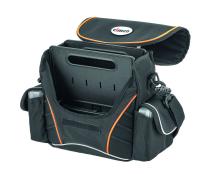

## **ELECTRICIAN'S SHOULDER BAG**

## Article number: 175134

Electrician shoulder bag, a professional storage bag with flexible clamp holding system to hold all kinds of tools. Equipped with 2 removable tool plates, shoulder strap, 2 side pockets and padded carrying handle. Includes two small sorting boxes. Weight: 1300 g. Dimensions: W/D/H: 200x100 x300 mm.