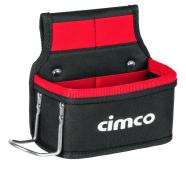

## Article number: 175608

The belt pouch for small parts offers the possibility to store small parts safely on the belt. In addition, the small parts bag has fasteners for hammer, crimping or stripping pliers. Additional tabs for attaching other tools, such as construction markers or screwdrivers round out the bag. Attachment to leather and lug belt Weatherproof