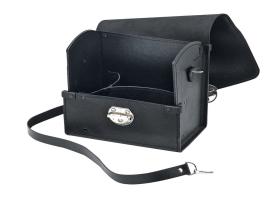

## Article number: 176000

Company electrician tool bag S, made of strong cowhide, extra robust. Front, middle and back panels with 17 slip-in compartments in proven interior division, transparent clamp compartment in the lid, detachable carrying strap, with sturdy plug-in lock. Weight: 1.200 g, LxWxH 340x190x220 mm, inner dimensions L/W/H1/H2/H: 250/225/ - /140/140 mm.