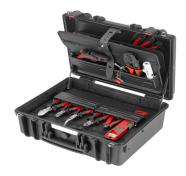

## Article number: 176841

GIGANT technician's tool case, 22 tools. Including click'n'crimp electrical engineering (106000), slim and combi profile screwdriver, DUOCUT cable shears (120108) and many other tools.

| Length (mm) | 475 mm  |
|-------------|---------|
| Width (mm)  | 415 mm  |
| Height (mm) | 210 mm  |
| Weight (kg) | 17,8 kg |

| Attribute                                         | Value  |
|---------------------------------------------------|--------|
| Number of Phillips screwdrivers PZ                | 4      |
| Number of slotted screwdrivers                    | 3      |
| Number of hexalobular socket screw-<br>drivers TX | 4      |
| Number of pliers                                  | 6      |
| Number of cable cutters                           | 2      |
| Number of multifunctional tools                   | 2      |
| Total number of tools                             | 22     |
| Electrician set                                   | Yes    |
| Heating/sanitary fitter set                       | No     |
| Packaging                                         | Koffer |
| Number of measuring devices                       | 1      |