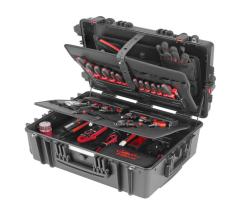

## **GIGANT XL TOOL CASE TROLLEY TECHNICIAN**

## Article number: 176846

GIGANT XL tool case trolley technician, 36 tools. Including click'n'crimp electrical engineering (106000), AC/DC voltage tester (111429), slim screwdriver and combination profile, DUOCUT cable shears (120108) and many other tools.

Length (mm)630 mmWidth (mm)490 mmHeight (mm)300 mmWeight (kg)20,5 kg

| Attribute                                         | Value  |
|---------------------------------------------------|--------|
| Number of slotted screwdrivers                    | 4      |
| Number of hexalobular socket screw-<br>drivers TX | 4      |
| Number of pliers                                  | 6      |
| Number of cable cutters                           | 5      |
| Total number of tools                             | 36     |
| Electrician set                                   | Yes    |
| Heating/sanitary fitter set                       | No     |
| Packaging                                         | Koffer |
| Number of measuring devices                       | 5      |
| Number of Phillips screwdrivers PH                | 4      |
| Number of bit inserts                             | 10     |
| Number of saws                                    | 1      |