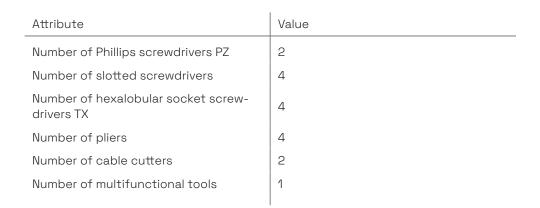

CIMCO Werkzeuge GmbH & Co. KG Hohenhagener Straße 1 – 5 42855 Remscheid Telefon +49 2191 3718-01 info@cimco.de • cimco.de

| Total number of tools              | 18     |
|------------------------------------|--------|
| Electrician set                    | No     |
| Heating/sanitary fitter set        | Yes    |
| Packaging                          | Koffer |
| Number of measuring devices        | 1      |
| Number of Phillips screwdrivers PH | 2      |
| Number of sockets                  | 1      |
| Number of open-end wrenches        | 8      |
| Number of ratchets                 | 1      |
| Number of hexagon socket wrenches  | 10     |
| Number of hammers                  | 2      |
| Number of plug-in inserts          | 44     |
|                                    |        |