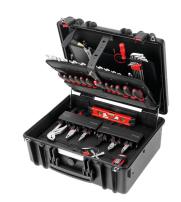

## Article number: 176898

Tool case Facility, the Gigant-S tool case (17 0092) is a dustproof and waterproof tool case to IP 67, stackable, break-proof and impact-resistant. The case is resistant to acids and temperatures of -33°C/+90°C. An O-ring seal in the lid also protects the contents. Equipped with a document compartment, an ergonomic 2-component handle and hinged fasteners for an optional padlock. Manual pressure equalization valve. Case weight empty: 6,500 g, W/D/H: 475/415/215 mm, internal dimensions W/D/H1/H2/H#: 445/345/130/60/190 mm. Tool set 1x each: 1,000 V DIAMOND diagonal cutters, 160 mm (10 0000), 1,000 V telephone pliers with straight jaws, 145 mm (10 0212), 1.000 V combination pliers, 180 mm (10 0336), water pump pliers with grip sleeves, 250 mm, DIN ISO 8976 (10 1224), screwdriver pliers, 160 mm (10 0352)DUOCUT cable shears, 160 mm (12 0108), VDE screwdriver set ELEKTRO-MEGA-DRIVE, 13-piece (11 7000)TX pin wrench set, 8-piece (11 0598), hexagon pin wrench set SPECIAL, 9-piece 111 0606, socket wrench bit holder (11 4504), Universal control cabinet wrench (11 2894), Safety locksmith's hammer, 300 q (13 0582), Plastic hammer, head 35 mm ø (13 1053), Control cabinet spirit level, 230 mm (21 1540), CIMCO construction marker, graphite (21 3150), Flexible magnetic lifter, 400 mm, holding force 270 g (11 1654), Double open-end wrench set, 8-piece (11 2310), Socket wrench set, 45-piece (11 3106)