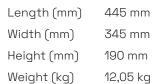

## Article number: 176898

Tool case Facility, the Gigant-S tool case (17 0092) is a dustproof and waterproof tool case to IP 67, stackable, break-proof and impact-resistant. The case is resistant to acids and temperatures of -33°C/+90°C. An O-ring seal in the lid also protects the contents. Equipped with a document compartment, an ergonomic 2-component handle and hinged fasteners for an optional padlock. Manual pressure equalization valve. Case weight empty: 6,500 g, W/D/H: 475/415/215 mm, internal dimensions W/D/H1/H2/H#: 445/345/130/60/190 mm. Tool set 1x each: 1,000 V DIAMOND diagonal cutters, 160 mm (10 0000), 1,000 V telephone pliers with straight jaws, 145 mm (10 0212), 1.000 V combination pliers, 180 mm (10 0336), water pump pliers with grip sleeves, 250 mm, DIN ISO 8976 (10 1224), screwdriver pliers, 160 mm (10 0352)DUOCUT cable shears, 160 mm (12 0108), VDE screwdriver set ELEKTRO-MEGA-DRIVE, 13-piece (11 7000)TX pin wrench set, 8-piece (11 0598), hexagon pin wrench set SPECIAL, 9-piece 111 0606, socket wrench bit holder (11 4504), Universal control cabinet wrench (11 2894), Safety locksmith's hammer, 300 q (13 0582), Plastic hammer, head 35 mm ø (13 1053), Control cabinet spirit level, 230 mm (21 1540), CIMCO construction marker, graphite (21 3150), Flexible magnetic lifter, 400 mm, holding force 270 g (11 1654), Double open-end wrench set, 8-piece (11 2310), Socket wrench set, 45-piece (11 3106)