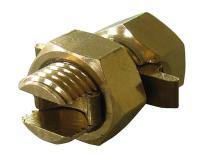

## Article number: 180966

Branch and connection terminals for 1 kV cast resin joints, shrink joints and mechanical connection and branch joint sleeves (MVM and MAM). Type: Brass with conductor cross-section of: 2.5-16 mm²; for Cu and AL.

Length (mm) 29 mm
Width (mm) 28 mm
Height (mm) 28 mm
Weight (kg) 0,027 kg

| Attribute                                   | Value             |
|---------------------------------------------|-------------------|
| Surface protection                          | vermessingt       |
| Connection type                             | Schraubverbindung |
| Terminal insulated                          | No                |
| Nominal cross-section main conductor,<br>SE | 2.5 mm² - 16 mm²  |
| Terminal duct opening Branch conductor      | einseitig offen   |
| Clamping channel opening Main conductor     | beidseitig offen  |