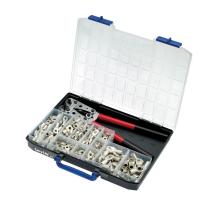

## **TUBULAR CABLE LUG ASSORTMENT WM, 280 PIECES**

## Article number: 181548

Tubular cable lug assortment WM, 280 pieces. In high-quality raaco assortment box, crimping pliers with WM crimping geometry for tubular cable lugs 6 - 50 mm². WM crimping pliers for increased compression and contact between conductors and connectors. Rotatable profile discs, with precise cross-section allocation and marking. For cables of classes 2, 5 and 6 in accordance with IEC 60228. 25 tubular cable lug sizes each: 6 mm²/M6, 6 mm²/M8, 10 mm²/M6, 10 mm²/M8, 16 mm²/M8, 16 mm²/M10, 25 mm²/M8, 25 mm²/M10 and 20 each of 35 mm²/M8, 35 mm²/M10, 50 mm²/M10, 50 mm²/M12.