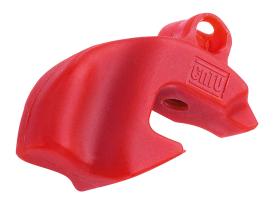

## Article number: 182600

Fuse lock, the safe locking element for e.g. fuses. After the fuse has been switched off, the clip block can be fixed with an insulated electrician's screwdriver (blade max. 4 mm), then the locking element is secured with a padlock (Cimco item no.: 18 2612) to prevent it from being switched on again. Packaging unit 5 pieces. Design: Automats M3

Length (mm) 42 mm Width (mm) 40 mm Height (mm) 14 mm Weight (kg) 0,015 kg

| Attribute                    | Value    |
|------------------------------|----------|
| Color                        | rot      |
| Suitable for outdoor use     | Yes      |
| Material of the lock shackle | sonstige |
| Lock thickness               | 14 mm    |
| Discus model                 | No       |
| Material of the lock case    | sonstige |
| Lock width                   | 40 mm    |
| With combination lock        | No       |
| Keyed alike                  | No       |
| Bracket height               | - mm     |
| Bracket diameter             | - mm     |
| Bracket width                | - mm     |