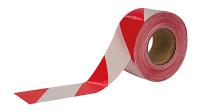

## Article number: 182782

Signs and markings; Barrier tape red/white- The tear-resistant barrier tape is used for quick and inexpensive protection of operating areas, hazardous areas, as well as parking lots. The tape is reusable, lightfast printed on both sides with red/white hatches. 1 roll=500 m (100 m=Cimco item no. 18 2780) in a roll-off box, roll width: 75 mm, material: polyethylene.

Length (mm) 160 mm Width (mm) 90 mm Height (mm) 160 mm Weight (kg) 0,9 kg

| Attribute     | Value            |
|---------------|------------------|
| Length        | 500 m            |
| Material      | Polyethylen (PE) |
| Color         | rot/weiß         |
| Width         | 75 mm            |
| Detectable    | No               |
| Transparent   | No               |
| Imprint       | Streifen         |
| Self-adhesive | No               |