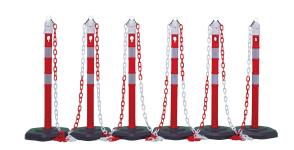

## PLASTIC CHAIN STAND, RED-WHITE REFLECTIVE, 6 POSTS

## Article number: 182790

Chain stand made of plastic, red-white reflective. The chain stand set provides mobile barriers, tilt-resistant, up to 4 m post spacing possible. The set consists of 4 or 6 posts incl. chains and hooks. A heavy plastic hexagonal base ensures a firm stand. The plastic posts have a height of 1000 mm, the tube Ø is 63 mm and an anti-slip element protects the ground. Version: 6 posts, 5 chains á 3 m; dimensions: Ø 370 mm, height 75 mm.