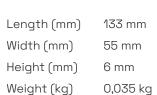

## PACK OF 10 REPLACEMENT REFILLS FOR 212151, RED

## Article number: 212157

Pica dry construction marker graphite for marking, drawing and labeling even in hard-to-reach places. Writes on almost all materials, even on dusty, rough and oily surfaces. Can be wiped clean with a damp cloth on smooth surfaces. The refills are protected by a stainless steel tube and reloaded by means of a push mechanism. The practical storage case also serves as a sharpener. Pencil version with graphite lead B2 (general purpose pen). Replacement leads for Cimco item no. 21 2151, water-soluble; pack of 10, red (protect from temperatures above 30°C).