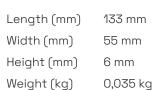

## Article number: 212159

Pica dry construction marker graphite for marking, drawing and labeling even in hard-to-reach places. Writes on almost all materials, even on dusty, rough and oily surfaces. Can be wiped clean with a damp cloth on smooth surfaces. The refills are protected by a stainless steel tube and reloaded by means of a push mechanism. The practical storage case also serves as a sharpener. Pencil version with graphite lead B2 (general purpose pen). Replacement leads for Cimco item no. 21 2151, water-soluble; pack of 10, yellow (protect from temperatures above 30°C).