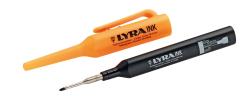

## CONSTRUCTION MARKER, INK, BLACK,

## Article number: 212182

Baumarker ink for marking, marking and writing even in hard-to-reach places. Marks and writes on all surfaces (plastics, metals, stone, wood, and glass). Waterproof and fast-drying ink. Durable, patented stainless steel telescopic tip. Practical quiver saver with special clip for easy handling and one-hand operation. black - line width 1 mm.